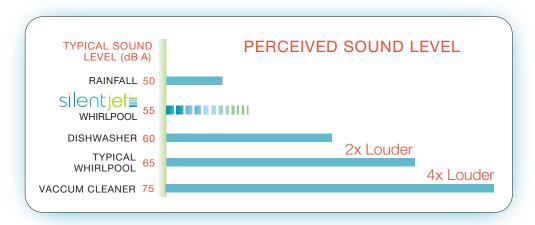

 Quieter - features SilentJet<sup>™</sup> pump that virtually eliminates vibration and features 50% less noise and uses 50% less energy than a typical whirlpool.