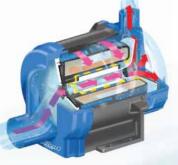

 Quieter - features SilentJet<sup>™</sup> pump that virtually eliminates vibration and features 50% less noise and uses 50% less energy than a typical whirlpool.