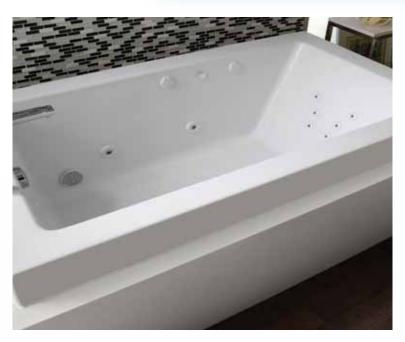

## The quieter choice for a more peaceful soak.

# Stratus silentjet

# Stratus silentjet

The revolutionary SILENT whirlpool you can truly relax in.

- Relaxing soak away aches and stress with 12 whirlpool jets, including 6 adjustable jets and 6 lumbar mini-jets to soothe tired backs
- Stylish clean and simple design goes with any decor and enhances home value
- Comfortable large bathing well features ergonomically shaped back support
- Versatile can be installed undermount, drop-in, or in an alcove
- Reliable Lifetime warranty on parts,
  5 year warranty on labor