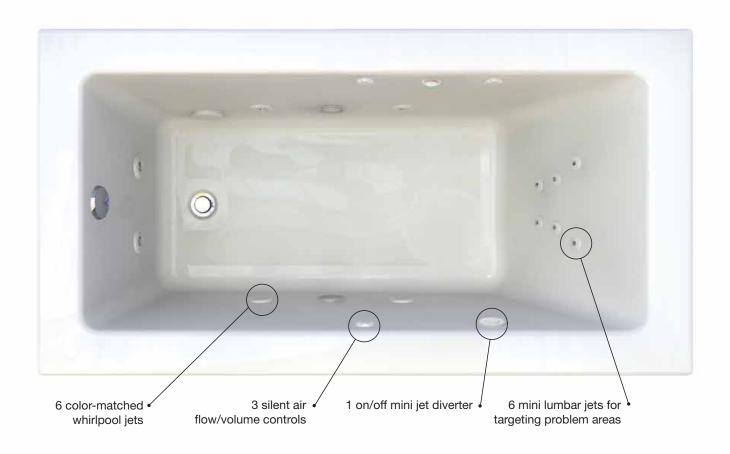

# Stratus silentjet

The revolutionary SILENT whirlpool you can truly relax in.

- Relaxing soak away aches and stress with 12 whirlpool jets, including 6 adjustable jets and 6 lumbar mini-jets to soothe tired backs
- Stylish clean and simple design goes with any decor and enhances home value
- Comfortable large bathing well features ergonomically shaped back support
- Versatile can be installed undermount, drop-in, or in an alcove
- Reliable Lifetime warranty on parts,
  5 year warranty on labor