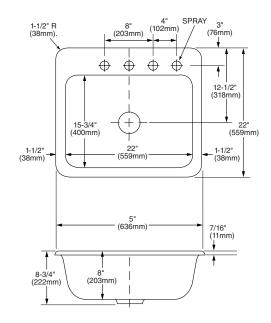

#### **Bowl Size:**

559mm (22") width 635mm (25") length 203mm (8") deep 72 lbs., cubes 4.12

## Notes:

Strainer Outlet 89mm (3-1/2") Counter Cut Out 584 x 508mm

(23" x 20")

with 25mm (1") radius corners

Eljer assumes no responsibility or liability for local or state regulations which deviate from national standards. It shall be the responsibility of the installer to comply with local codes and standards prior to installation of any Eljer product.

Unimount Kitchen Sink (212-1084).

FAUCETS ARE NOT INCLUDED. ALL FIXTURE DIMENSIONS ARE NOMINAL AND MAY VARY WITHIN THE RANGE OF TOLERANCES ESTABLISHED BY ASMEJANSI STANDARDS, A112.19.1M. ALL MEASUREMENTS SHOWN ARE SUBJECT TO CHANGE OR CANCELLATION.