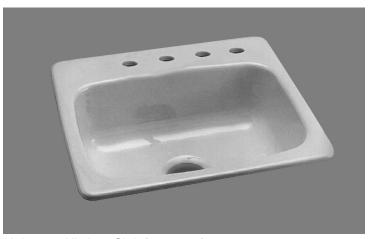

## **UNIMOUNT KITCHEN SINK**

• Self-rimming, single-bowl sink

☐ 212-1084 **©** 

Enameled cast iron, self-rimming, single-bowl kitchen sink with four faucet holes

#### **Bowl Size:**

559mm (22") width 635mm (25") length 203mm (8") deep 72 lbs., cubes 4.12