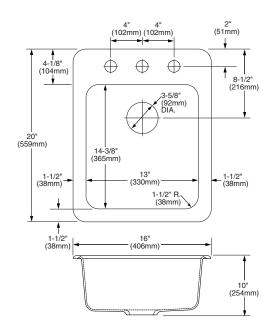

#### **Bowl Size:**

508mm (20") width 406mm (16") length 254mm (10") deep 51 lbs., cubes 2.84

| To Be Specified: ☐ Color: ☐ White ☐ Onyx ☐ Biscuit |  |
|----------------------------------------------------|--|
| ☐ Faucet:<br>☐ Faucet Finish:                      |  |
| ☐ Supplies:<br>☐ 1-1/2" Trap:                      |  |

# Notes:

Strainer Outlet 89mm (3-1/2") Counter Cut Out 356 x 457mm (14" x 18")

with 25mm (1") radius corners

Eljer assumes no responsibility or liability for local or state regulations which deviate from national standards. It shall be the responsibility of the installer to comply with local codes and standards prior to installation of any Eljer product.