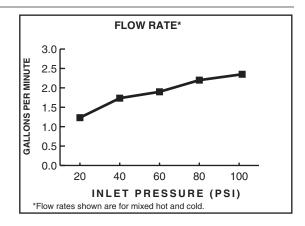

#### **GENERAL DESCRIPTION:**

Cast brass body and swivel spout. Metal escutcheon plate. Genuine porcelain lever handle. Washerless 40mm ceramic disc valve cartridge. Braided flexible supply hoses with 3/8" compression connections. 2.2 gpm/8.3L/min. maximum flow rate. Brass mounting shank with brass fixation ring. Can be mounted with or without supplied escutcheon plate (escutcheon size 10-1/4"L x 2-1/2"W). Color-matched hand spray. Cap provided for less spray applications