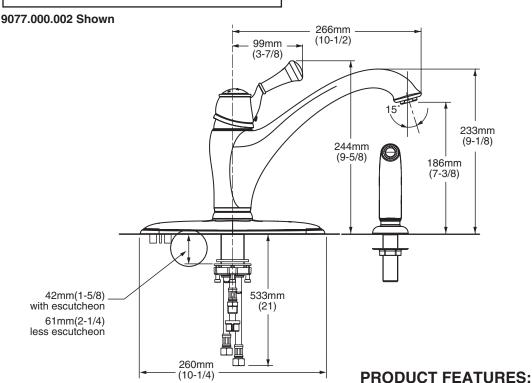

## **MODEL NUMBER:** 9077.000.002 Kitchen Faucet

Color matched handspray. Escutcheon plate (use is optional). Chrome finish.

☐ 9077.000.075 Kitchen Faucet Color matched handspray. Escutcheon plate (use is optional). Stainless Steel (PVD).

#### **GENERAL DESCRIPTION:**

Cast brass body and swivel spout. Metal escutcheon plate. Genuine porcelain lever handle. Washerless 40mm ceramic disc valve cartridge. Braided flexible supply hoses with 3/8" compression connections. 2.2 gpm/8.3L/min. maximum flow rate. Brass mounting shank with brass fixation ring. Can be mounted with or without supplied escutcheon plate (escutcheon size 10-1/4"L x 2-1/2"W). Color-matched hand spray. Cap provided for less spray applications