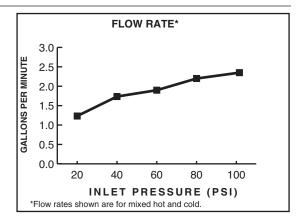

#### **GENERAL DESCRIPTION:**

Durable brass construction. 1/4 turn washerless ceramic disc valve cartridges - reversible for use with either lever or cross handles. Brass 22mm (7/8") diameter swivel spout. One-half inch male inlet shanks with brass coupling nuts. 2.2 gpm/8.3 L/min. maximum flow rate. Color-matched hand spray. Cap provided for less spray applications.