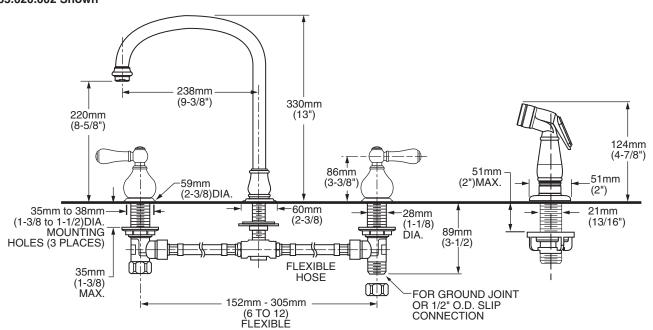

#### **GENERAL DESCRIPTION:**

Durable brass construction. 1/4 turn washerless ceramic disc valve cartridges - reversible for use with either lever or cross handles. Brass 22mm (7/8") diameter swivel spout. One-half inch male inlet shanks with brass coupling nuts. 2.2 gpm/8.3 L/min. maximum flow rate. Color-matched hand spray. Cap provided for less spray applications.

#### SUGGESTED SPECIFICATION:

Two handle bottom-mount kitchen faucet shall feature brass construction with all brass inlet shanks and coupling nuts. Brass swivel spout. Shall also feature 1/4 turn washerless ceramic disc valve cartridges that are reversible for use with cross or lever handles. Fitting shall be Eljer Model # 9055.050.\_\_\_\_\_.