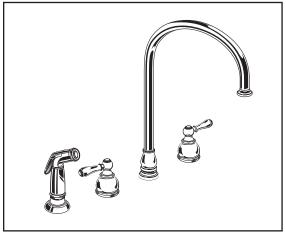

## TWO-HANDLE BOTTOM-MOUNT KITCHEN FAUCET WITH BRASS GOOSENECK SPOUT

#### **MODEL NUMBER:**

- 9055.050.002 Bottom-Mount Kitchen Faucet Color-matched Handspray. Chrome Finish.
- 9055.050.075 Bottom-Mount Kitchen Faucet Color-matched Handspray. Stainless Steel Finish.

9055.020.002 Shown

#### **GENERAL DESCRIPTION:**

Durable brass construction. 1/4 turn washerless ceramic disc valve cartridges - reversible for use with either lever or cross handles. Brass 22mm (7/8") diameter swivel spout. One-half inch male inlet shanks with brass coupling nuts. 2.2 gpm/8.3 L/min. maximum flow rate. Color-matched hand spray. Cap provided for less spray applications.