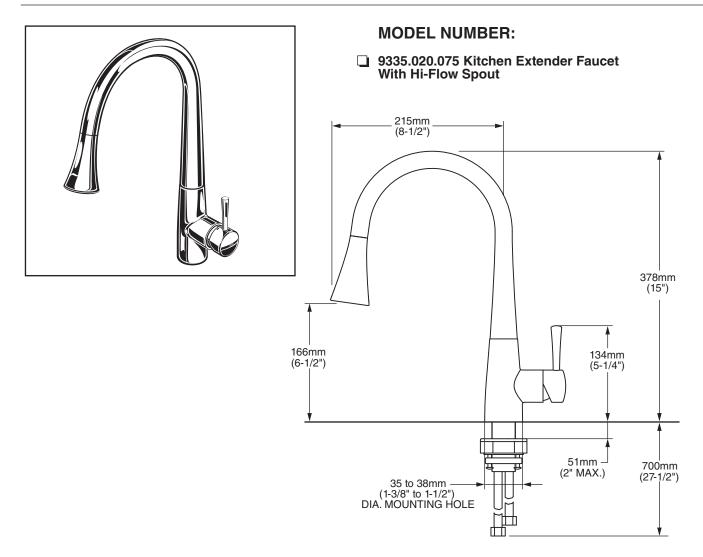

## **EXTENDER**<sup>TM</sup> SINGLE CONTROL KITCHEN FAUCET

WITH HI-FLOW SPOUT

### **CODES AND STANDARDS**

These products meet or exceed the following codes and standards:

**ANSI A117.1 ASME A112.18.1** NSF 61/Section 9 & Annex G **CSA B125** 

|              |                                             | Finish Options            |
|--------------|---------------------------------------------|---------------------------|
| Product      |                                             | PVD<br>Stainless<br>Steel |
| Number       | Description                                 | 075                       |
| 9335.020.075 | Kitchen Extender Faucet with Hi-Flow spout. |                           |