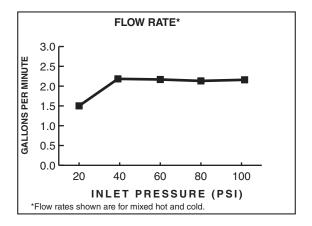

#### **GENERAL DESCRIPTION:**

Forged brass body and brass swivel spout with metal lever handle. Swivel spray with adjustable spray pattern automatically extends when water is turned on and auto retracts when water is turned off. Washerless 35mm ceramic disc valve cartridge. Brass mounting shank with brass fixation ring. Braided flexible supply hoses with 3/8" compression connectors. 2.2 gpm/8.3L/min. maximum flow rate.