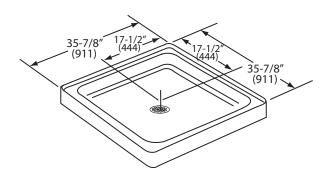

## SHOWER BASES

36" x 36" Double Threshold Acrylic Shower Base (615-3336). Drain Included.

NOTE: Eljer assumes no responsibility or liability for local or state regulations which deviate from national standards. It shall be the responsibility of the installer to comply with local codes and standards prior to installation of any Eljer product.

□ 615-2236 36" x 36" Double Threshold Acrylic Shower Base Complete with Stainless Steel Drain Center Drain - 57 lbs., Cube 6.98

FAUCETS ARE NOT INCLUDED. ALL FIXTURE DIMENSIONS ARE NOMINAL AND MAY VARY WITHIN THE RANGE OF TOLERANCES ESTABLISHED BY ASME/ANSI STANDARDS, Z124.1. ALL MEASUREMENTS SHOWN ARE SUBJECT TO CHANGE OR CANCELLATION.