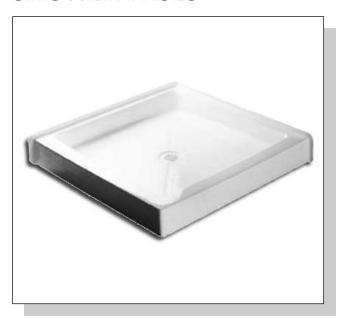

## SHOWER BASES

36" x 36" Double Threshold Acrylic Shower Base (615-3336). Drain Included.

NOTE: Eljer assumes no responsibility or liability for local or state regulations which deviate from national standards. It shall be the responsibility of the installer to comply with local codes and standards prior to installation of any Eljer product.

## HIGH GLOSS ACRYLIC

- Sturdy High Gloss Acrylic
- Two Sides of Entry Threshold
- Maintains Luster for Years
- Stainless Steel Drain and Installation Clip Kit Included
- Available in Colors to Complement the Builder and Luxury Series Whirlpools and Soaker Tubs

□ 615-2236 36" x 36" Double Threshold Acrylic Shower Base Complete with Stainless Steel Drain Center Drain - 57 lbs., Cube 6.98

FAUCETS ARE NOT INCLUDED. ALL FIXTURE DIMENSIONS ARE NOMINAL AND MAY VARY WITHIN THE RANGE OF TOLERANCES ESTABLISHED BY ASME/ANSI STANDARDS, Z124.1. ALL MEASUREMENTS SHOWN ARE SUBJECT TO CHANGE OR CANCELLATION.