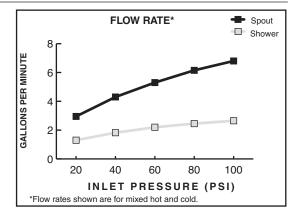

**Pressure Balancing Valve:** Maintains output temperature in response to changes in relative hot and cold supply pressure. Diaphragm system engineered to eliminate cross flow and spool "thumping". Avoids failure due to mineral deposits - ideal for use with hard water.