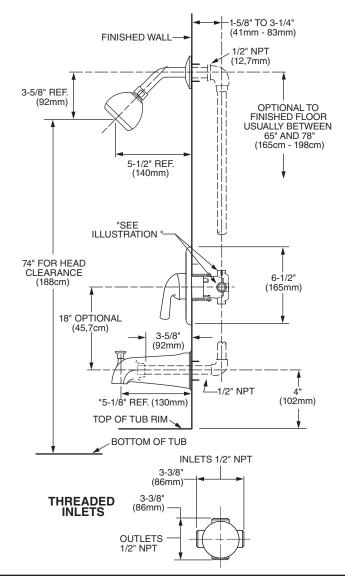

#### **GENERAL DESCRIPTION:**

Cast brass valve body. Washerless 47mm ceramic disc valve cartridge with volume and temperature control. Hot limit safety stop. Pressure balancing cartridge maintains constant output temperature in response to changes in relative hot and cold supply pressures. 1/2" female I.P.S. inlets/outlets. Easy clean showerhead has 2.5gpm/9.5L/min. flow restrictor. Metal lever handle. Rough-in plaster guard designed for use as thin-wall mounting adaptor. I.P.S. diverter tub spout.