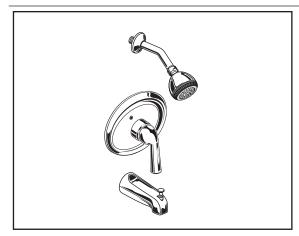

#### **GENERAL DESCRIPTION:**

Cast brass valve body. Washerless 47mm ceramic disc valve cartridge with volume and temperature control. Hot limit safety stop. Pressure balancing cartridge maintains constant output temperature in response to changes in relative hot and cold supply pressures. 1/2" female I.P.S. inlets/outlets. Easy clean showerhead has 2.5gpm/9.5L/min. flow restrictor. Metal lever handle. Rough-in plaster guard designed for use as thin-wall mounting adaptor. I.P.S. diverter tub spout.

#### 9315.502.002 Pressure Balance Tub and Shower Set

Easy Clean showerhead. I.P.S. diverter tub spout. Polished Chrome finish.

#### 9315.502.295 Pressure Balance Tub and Shower Set

Easy Clean showerhead. I.P.S. diverter tub spout. Satin Nickel (PVD) finish.