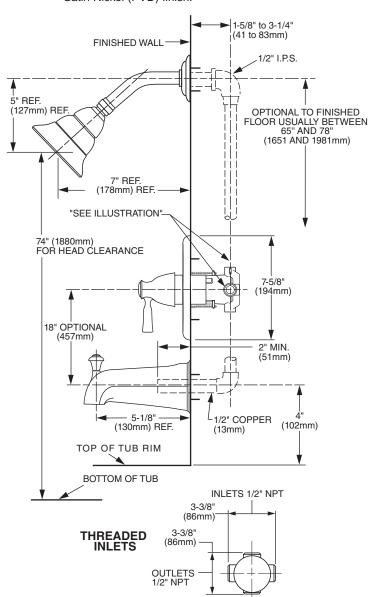

#### **GENERAL DESCRIPTION:**

Cast brass valve body. Washerless 47mm ceramic disc valve cartridge with volume control. Hot limit safety stop. Pressure balancing cartridge maintains constant output temperature in response to changes in relative hot and cold supply pressures. 1/2" female I.P.S. inlets/outlets. Easy clean showerhead has 2.5gpm/9.5L/min. flow restrictor. Metal lever handle. Rough-in plaster guard designed for use as thin-wall mounting adaptor. Slip-on diverter tub spout.

Adjustable Hot Limit Safety Stop: Limits the amount of hot water allowed to mix with cold. Reduces the risk of accidental scalding.

**Integral Plaster Guard and Mounting Plate:** Plaster guard designed to protect valve during installation and to serve as a mounting plate for thin wall installations.