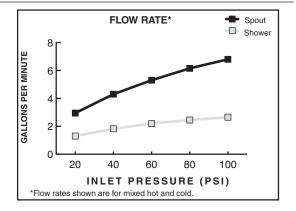

#### **GENERAL DESCRIPTION:**

Cast brass valve body. Washerless 47mm ceramic disc valve cartridge with volume control. Hot limit safety stop. Pressure balancing cartridge maintains constant output temperature in response to changes in relative hot and cold supply pressures. 1/2" female I.P.S. inlets/outlets. Easy clean showerhead has 2.5gpm/9.5L/min. flow restrictor. Metal lever handle. Rough-in plaster guard designed for use as thin-wall mounting adaptor. Slip-on diverter tub spout.